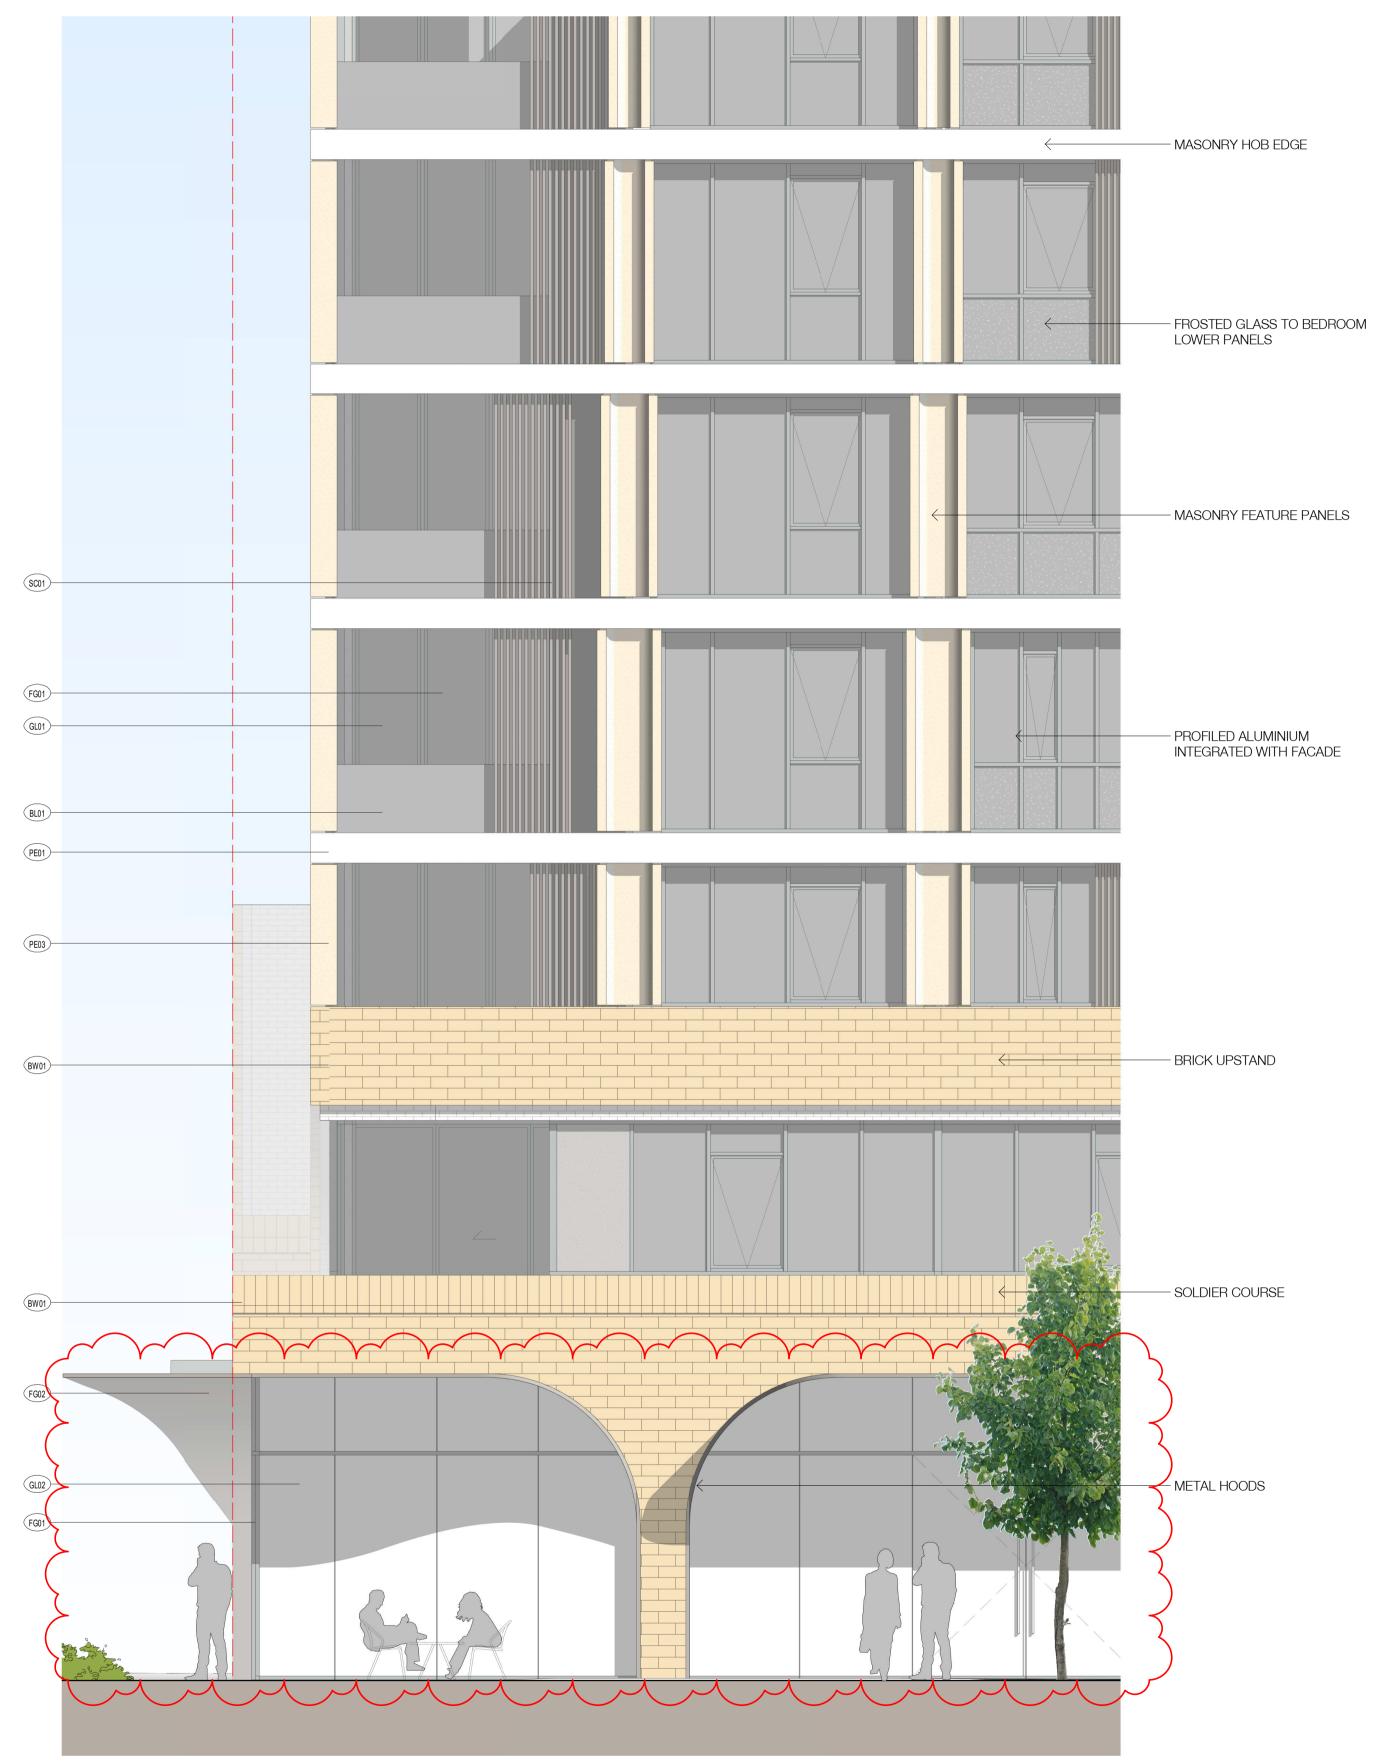

**MERITON** 

PROFILED ALUMINIUM CASSETTE -INTEGRATED WITH WINDOW

ALUMINIUM FRAMED WINDOW -WITH POWDERCOAT FINISH TO

MASONRY HOB WITH TEXTURED —

ALUMINIUM FRAMED WINDOW -WITH POWDERCOAT FINISH

BALCONY BEYOND

PAINT FINSH

BRICK ON EDGE -

BRICK VENEER -

EXPOSED CONCRETE EDGED WITH TEXTURED PAINT FINISH

SOLDIER COURSE WITH -

METAL FRAMED / CLAD WINDOW

FRAMELESS CLEAR GLASS

AWNING EDGE FLUSH WITH

SHOPFRONT

BRICK FACADE

2500

BRICK ON EDGE

HOOD

FACADE