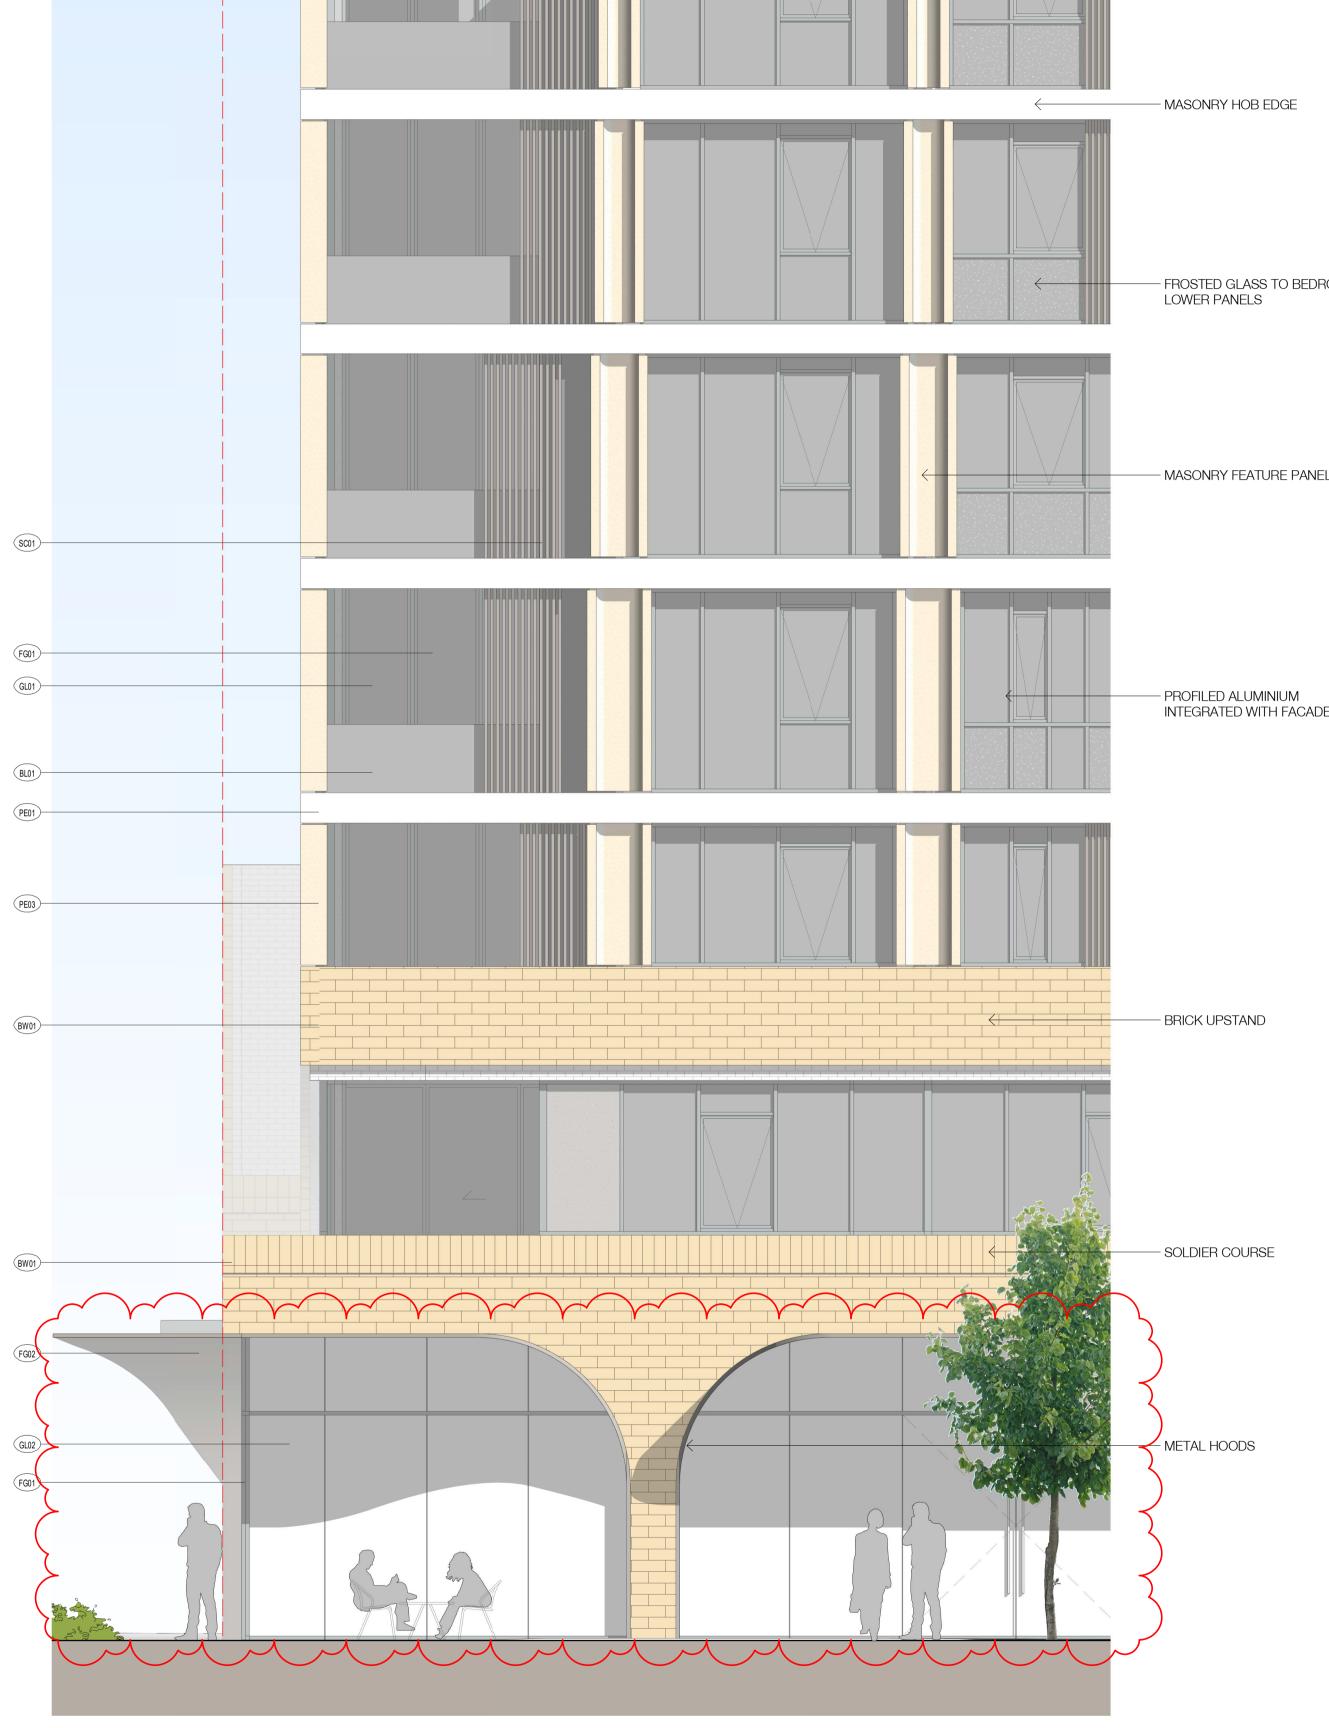

**MERITON** 

PROFILED ALUMINIUM CASSETTE -INTEGRATED WITH WINDOW

ALUMINIUM FRAMED WINDOW -WITH POWDERCOAT FINISH TO

MASONRY HOB WITH TEXTURED —

ALUMINIUM FRAMED WINDOW -WITH POWDERCOAT FINISH

BALCONY BEYOND

PAINT FINSH

BRICK ON EDGE -

BRICK VENEER -

EXPOSED CONCRETE EDGED WITH TEXTURED PAINT FINISH

SOLDIER COURSE WITH -

METAL FRAMED / CLAD WINDOW

FRAMELESS CLEAR GLASS

AWNING EDGE FLUSH WITH

SHOPFRONT

BRICK FACADE

2500

BRICK ON EDGE

HOOD

FACADE